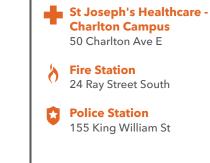

# SAFETY

With safety facilities in the area, help is always close by. Facilities near this home include a fire station, a hospital, and a police station within 1.33km.